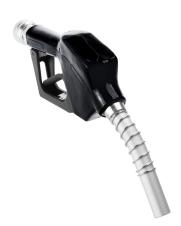

## ZVAD-G 3/4" female-60 l/min

Alu-DG-G 1" female-G 3/4" male

Item number: 23 176

**EAN:** 4048358231765

**Discount group:** D

Technical data

Connection: G 1" female, swivel (19 621)

Flow capacity max. (I/min): 60
Outside diameter discharge tube (mm): 24
Materials of parts in contact with liquid

Casing: aluminium Seals: NBR

Discharge spout: steel, galvanized Switch-off: automatic Dimensions LxWxH (mm): 350 x 160 x 55

Weight (kg): 1,4

## **Specification**

Swivel joint (19 621)Packed in carton box

**Packaging** 

Dimensions LxWxH (mm): 400 x 175 x 60

Weight including package (kg): 1,5
Packing unit: 1,0