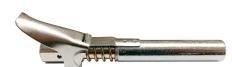

## **Specification**

Works with all grease gun types

• The G-Coupler fits easily on the grease nipple

• Four hardened spring steel jaws

## Special notes

• Suitable for all hydraulic grease nipples according to DIN specifications

• For use on commercial vehicles, construction machinery and tractors

• No need to hold the coupler when operating the grease gun and no grease leak

• Easily release the coupler by pressing the trigger