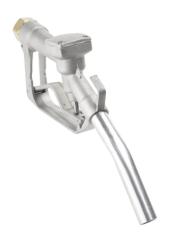

## ZVD-G 1" fem-100 l/min

Aluminium-DG-G 1" fem-G 1" male

Item number: 23 171

EAN:

Discount group:

**Technical data** 

Connection: G 1" female, swivel (19 625)

Flow capacity max. (I/min): 100
Max. pressure (bar): 5
Outside diameter discharge tube (mm): 25,3

Materials of parts in contact with liquid

Casing: aluminium Seals: NBR

Discharge spout: steel, galvanized Switch-off: manually Dimensions LxWxH (mm): 320 x 165 x 50

Weight (kg): 0,658

## **Specification**

Packed in carton boxSwivel joint (19 625)

**Packaging** 

Dimensions LxWxH (mm): 400 x 175 x 60

Weight (kg): 0,765 Packing unit: 1.0