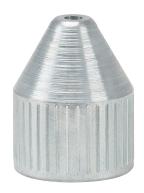

| Funnel type coupler-M | 10 x 1 | female |
|-----------------------|--------|--------|
| D-nipple              |        |        |

| ltem number:<br>EAN:<br>Discount group:                                                                                | 12 003<br>4103810120039<br>A                                                                    |
|------------------------------------------------------------------------------------------------------------------------|-------------------------------------------------------------------------------------------------|
| <b>Technical data</b><br>Connection 1:<br>Connection 2:<br>Material:<br>Diameter (mm):<br>Length (mm):<br>Weight (kg): | for funnel type grease nipples<br>M 10 x 1 female<br>11SMnPb30 +C - 1.0718<br>12<br>15<br>0,005 |
| <b>Packaging</b><br>Packing unit:                                                                                      | 1.0                                                                                             |